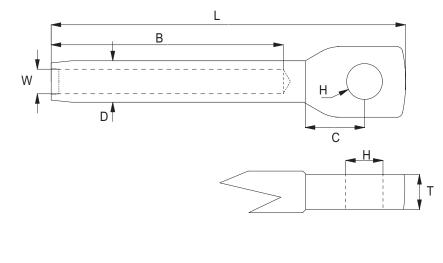

| 10/  |                                                                                                | Machined Swage Eyes                                                                                                                                            |                                                                                                                                                                                                                                                                               |                                                                                                                                                                                                                                                                                                                                                           |                                                                                                                                                                                                                                                                                                                                                                                                                                                     |                                                                                                                                                                                                                                                                                                                                                                                                                                                                                              |                                                                                                                                                                                                                                                                                                                                                                                                                                                                                              |  |  |
|------|------------------------------------------------------------------------------------------------|----------------------------------------------------------------------------------------------------------------------------------------------------------------|-------------------------------------------------------------------------------------------------------------------------------------------------------------------------------------------------------------------------------------------------------------------------------|-----------------------------------------------------------------------------------------------------------------------------------------------------------------------------------------------------------------------------------------------------------------------------------------------------------------------------------------------------------|-----------------------------------------------------------------------------------------------------------------------------------------------------------------------------------------------------------------------------------------------------------------------------------------------------------------------------------------------------------------------------------------------------------------------------------------------------|----------------------------------------------------------------------------------------------------------------------------------------------------------------------------------------------------------------------------------------------------------------------------------------------------------------------------------------------------------------------------------------------------------------------------------------------------------------------------------------------|----------------------------------------------------------------------------------------------------------------------------------------------------------------------------------------------------------------------------------------------------------------------------------------------------------------------------------------------------------------------------------------------------------------------------------------------------------------------------------------------|--|--|
| W    | Н                                                                                              | В                                                                                                                                                              | D                                                                                                                                                                                                                                                                             | Т                                                                                                                                                                                                                                                                                                                                                         | С                                                                                                                                                                                                                                                                                                                                                                                                                                                   | L                                                                                                                                                                                                                                                                                                                                                                                                                                                                                            | Weight                                                                                                                                                                                                                                                                                                                                                                                                                                                                                       |  |  |
| 4mm  | 8.0mm                                                                                          | 45mm                                                                                                                                                           | 7.5mm                                                                                                                                                                                                                                                                         | 6.5mm                                                                                                                                                                                                                                                                                                                                                     | 14mm                                                                                                                                                                                                                                                                                                                                                                                                                                                | 72mm                                                                                                                                                                                                                                                                                                                                                                                                                                                                                         | 23g                                                                                                                                                                                                                                                                                                                                                                                                                                                                                          |  |  |
| 5mm  | 9.5mm                                                                                          | 52mm                                                                                                                                                           | 9.1mm                                                                                                                                                                                                                                                                         | 7.8mm                                                                                                                                                                                                                                                                                                                                                     | 17mm                                                                                                                                                                                                                                                                                                                                                                                                                                                | 85mm                                                                                                                                                                                                                                                                                                                                                                                                                                                                                         | 42g                                                                                                                                                                                                                                                                                                                                                                                                                                                                                          |  |  |
| 6mm  | 11.1mm                                                                                         | 64mm                                                                                                                                                           | 12.5mm                                                                                                                                                                                                                                                                        | 9.5mm                                                                                                                                                                                                                                                                                                                                                     | 20mm                                                                                                                                                                                                                                                                                                                                                                                                                                                | 103mm                                                                                                                                                                                                                                                                                                                                                                                                                                                                                        | 100g                                                                                                                                                                                                                                                                                                                                                                                                                                                                                         |  |  |
| 6mm  | 12mm                                                                                           | 64mm                                                                                                                                                           | 12.5mm                                                                                                                                                                                                                                                                        | 11.5mm                                                                                                                                                                                                                                                                                                                                                    | 23mm                                                                                                                                                                                                                                                                                                                                                                                                                                                | 110mm                                                                                                                                                                                                                                                                                                                                                                                                                                                                                        | 109g                                                                                                                                                                                                                                                                                                                                                                                                                                                                                         |  |  |
| 7mm  | 12mm                                                                                           | 70mm                                                                                                                                                           | 14.3mm                                                                                                                                                                                                                                                                        | 11.5mm                                                                                                                                                                                                                                                                                                                                                    | 23mm                                                                                                                                                                                                                                                                                                                                                                                                                                                | 114mm                                                                                                                                                                                                                                                                                                                                                                                                                                                                                        | 129g                                                                                                                                                                                                                                                                                                                                                                                                                                                                                         |  |  |
| 8mm  | 12mm                                                                                           | 80mm                                                                                                                                                           | 16.0mm                                                                                                                                                                                                                                                                        | 11.5mm                                                                                                                                                                                                                                                                                                                                                    | 23mm                                                                                                                                                                                                                                                                                                                                                                                                                                                | 123mm                                                                                                                                                                                                                                                                                                                                                                                                                                                                                        | 152g                                                                                                                                                                                                                                                                                                                                                                                                                                                                                         |  |  |
| 8mm  | 14mm                                                                                           | 80mm                                                                                                                                                           | 16.0mm                                                                                                                                                                                                                                                                        | 13.5mm                                                                                                                                                                                                                                                                                                                                                    | 24mm                                                                                                                                                                                                                                                                                                                                                                                                                                                | 130mm                                                                                                                                                                                                                                                                                                                                                                                                                                                                                        | 178g                                                                                                                                                                                                                                                                                                                                                                                                                                                                                         |  |  |
| 8mm  | 16.0mm                                                                                         | 80mm                                                                                                                                                           | 16.0mm                                                                                                                                                                                                                                                                        | 15mm                                                                                                                                                                                                                                                                                                                                                      | 29mm                                                                                                                                                                                                                                                                                                                                                                                                                                                | 134mm                                                                                                                                                                                                                                                                                                                                                                                                                                                                                        | 202g                                                                                                                                                                                                                                                                                                                                                                                                                                                                                         |  |  |
| 10mm | 16.0mm                                                                                         | 100mm                                                                                                                                                          | 18.0mm                                                                                                                                                                                                                                                                        | 15mm                                                                                                                                                                                                                                                                                                                                                      | 29mm                                                                                                                                                                                                                                                                                                                                                                                                                                                | 155mm                                                                                                                                                                                                                                                                                                                                                                                                                                                                                        | 245g                                                                                                                                                                                                                                                                                                                                                                                                                                                                                         |  |  |
| 12mm | 19.0mm                                                                                         | 132mm                                                                                                                                                          | 21.4mm                                                                                                                                                                                                                                                                        | 17.5mm                                                                                                                                                                                                                                                                                                                                                    | 34mm                                                                                                                                                                                                                                                                                                                                                                                                                                                | 197mm                                                                                                                                                                                                                                                                                                                                                                                                                                                                                        | 462g                                                                                                                                                                                                                                                                                                                                                                                                                                                                                         |  |  |
| 14mm | 22mm                                                                                           | 156mm                                                                                                                                                          | 25.0mm                                                                                                                                                                                                                                                                        | 21.5mm                                                                                                                                                                                                                                                                                                                                                    | 40mm                                                                                                                                                                                                                                                                                                                                                                                                                                                | 235mm                                                                                                                                                                                                                                                                                                                                                                                                                                                                                        | 721g                                                                                                                                                                                                                                                                                                                                                                                                                                                                                         |  |  |
| 16mm | 25.4mm                                                                                         | 176mm                                                                                                                                                          | 28.2mm                                                                                                                                                                                                                                                                        | 23.5mm                                                                                                                                                                                                                                                                                                                                                    | 46mm                                                                                                                                                                                                                                                                                                                                                                                                                                                | 264mm                                                                                                                                                                                                                                                                                                                                                                                                                                                                                        | 1090g                                                                                                                                                                                                                                                                                                                                                                                                                                                                                        |  |  |
| 19mm | 28.6mm                                                                                         | 210mm                                                                                                                                                          | 34.5mm                                                                                                                                                                                                                                                                        | 27.5mm                                                                                                                                                                                                                                                                                                                                                    | 51mm                                                                                                                                                                                                                                                                                                                                                                                                                                                | 308mm                                                                                                                                                                                                                                                                                                                                                                                                                                                                                        | 1780g                                                                                                                                                                                                                                                                                                                                                                                                                                                                                        |  |  |
| 22mm | 32.0mm                                                                                         | 242mm                                                                                                                                                          | 40.3mm                                                                                                                                                                                                                                                                        | 31mm                                                                                                                                                                                                                                                                                                                                                      | 58mm                                                                                                                                                                                                                                                                                                                                                                                                                                                | 356mm                                                                                                                                                                                                                                                                                                                                                                                                                                                                                        | 2704g                                                                                                                                                                                                                                                                                                                                                                                                                                                                                        |  |  |
| 26mm | 35.0mm                                                                                         | 290mm                                                                                                                                                          | 45.9mm                                                                                                                                                                                                                                                                        | 33.5mm                                                                                                                                                                                                                                                                                                                                                    | 63mm                                                                                                                                                                                                                                                                                                                                                                                                                                                | 414mm                                                                                                                                                                                                                                                                                                                                                                                                                                                                                        | 3855g                                                                                                                                                                                                                                                                                                                                                                                                                                                                                        |  |  |
|      | 5mm<br>6mm<br>6mm<br>7mm<br>8mm<br>8mm<br>10mm<br>12mm<br>14mm<br>16mm<br>19mm<br>22mm<br>26mm | 5mm 9.5mm   6mm 11.1mm   6mm 12mm   6mm 12mm   7mm 12mm   8mm 12mm   8mm 14mm   8mm 16.0mm   10mm 19.0mm   14mm 22mm   16mm 25.4mm   19mm 28.6mm   22mm 32.0mm | 5mm 9.5mm 52mm   6mm 11.1mm 64mm   6mm 12mm 64mm   6mm 12mm 64mm   7mm 12mm 80mm   8mm 12mm 80mm   8mm 14mm 80mm   8mm 16.0mm 100mm   10mm 16.0mm 132mm   12mm 19.0mm 132mm   14mm 22mm 156mm   16mm 25.4mm 176mm   19mm 28.6mm 210mm   22mm 32.0mm 242mm   26mm 35.0mm 290mm | 5mm 9.5mm 52mm 9.1mm   6mm 11.1mm 64mm 12.5mm   6mm 12mm 64mm 12.5mm   6mm 12mm 64mm 12.5mm   6mm 12mm 70mm 14.3mm   7mm 12mm 80mm 16.0mm   8mm 14mm 80mm 16.0mm   8mm 16.0mm 80mm 16.0mm   10mm 16.0mm 100mm 18.0mm   10mm 16.0mm 132mm 21.4mm   14mm 22mm 156mm 25.0mm   16mm 25.4mm 176mm 28.2mm   19mm 28.6mm 210mm 34.5mm   22mm 32.0mm 242mm 40.3mm | 5mm 9.5mm 52mm 9.1mm 7.8mm   6mm 11.1mm 64mm 12.5mm 9.5mm   6mm 12mm 64mm 12.5mm 11.5mm   6mm 12mm 64mm 12.5mm 11.5mm   6mm 12mm 70mm 14.3mm 11.5mm   7mm 12mm 80mm 16.0mm 11.5mm   8mm 14mm 80mm 16.0mm 13.5mm   8mm 16.0mm 80mm 16.0mm 15mm   10mm 16.0mm 100mm 18.0mm 15mm   12mm 19.0mm 132mm 21.4mm 17.5mm   14mm 22mm 156mm 25.0mm 21.5mm   16mm 25.4mm 176mm 28.2mm 23.5mm   19mm 28.6mm 210mm 34.5mm 27.5mm   22mm 32.0mm 242mm 40.3mm 31mm | 5mm 9.5mm 52mm 9.1mm 7.8mm 17mm   6mm 11.1mm 64mm 12.5mm 9.5mm 20mm   6mm 12mm 64mm 12.5mm 11.5mm 23mm   6mm 12mm 64mm 12.5mm 11.5mm 23mm   7mm 12mm 70mm 14.3mm 11.5mm 23mm   8mm 12mm 80mm 16.0mm 11.5mm 23mm   8mm 14mm 80mm 16.0mm 13.5mm 24mm   8mm 16.0mm 100mm 15mm 29mm   10mm 16.0mm 100mm 15mm 29mm   12mm 19.0mm 132mm 21.4mm 17.5mm 34mm   14mm 22mm 156mm 25.0mm 21.5mm 40mm   16mm 25.4mm 176mm 28.2mm 23.5mm 46mm   19mm 28.6mm 210mm 34.5mm 27.5mm 51mm   22mm 32.0mm 242mm< | 5mm 9.5mm 52mm 9.1mm 7.8mm 17mm 85mm   6mm 11.1mm 64mm 12.5mm 9.5mm 20mm 103mm   6mm 12mm 64mm 12.5mm 9.5mm 23mm 110mm   6mm 12mm 64mm 12.5mm 11.5mm 23mm 110mm   7mm 12mm 70mm 14.3mm 11.5mm 23mm 114mm   8mm 12mm 80mm 16.0mm 11.5mm 23mm 123mm   8mm 14mm 80mm 16.0mm 13.5mm 24mm 130mm   8mm 16.0mm 80mm 16.0mm 15mm 29mm 134mm   10mm 16.0mm 100mm 18.0mm 15mm 29mm 155mm   12mm 19.0mm 132mm 21.4mm 17.5mm 34mm 197mm   14mm 22mm 156mm 25.0mm 21.5mm 40mm 235mm   16mm 25.4mm 176mm 2 |  |  |