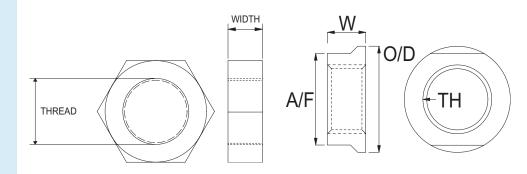

High quality finish and excellent polish.

|              | TI 10:       | TI ID: (         | VA (2. 161 | 0.0               | A /IT |
|--------------|--------------|------------------|------------|-------------------|-------|
| Product Code | Thread Size  | Thread Direction | Width      | OD                | A/F   |
| HEXAGON PAT  | TERN         |                  |            |                   |       |
| NUT1/4       | 1/4" unf     | RH or LH         | 3.8mm      |                   |       |
| NUT5/16      | 5/16" unf    | RH or LH         | 5.4mm      |                   |       |
| NUT3/8       | 3/8" unf     | RH or LH         | 6.3mm      |                   |       |
| NUT7/16      | 7/16" unf    | RH or LH         | 7.8mm      |                   |       |
| NUT1/2       | 1/2" unf     | RH or LH         | 7.8mm      |                   |       |
| NUT5/8       | 5/8" unf     | RH or LH         | 10.7mm     | Hexagon Nut       |       |
| NUT3/4       | 3/4" unf     | RH or LH         | 13.1mm     |                   |       |
| NUT7/8       | 7/8" unf     | RH or LH         | 15.4mm     |                   |       |
| NUT1         | 1" unf       | RH or LH         | 17.3mm     | 4                 |       |
| NUT11/8      | 1 1/8" unf   | RH or LH         | 17.8mm     |                   |       |
| NUT11/4      | 1 1/4" unf   | RH or LH         | 21.6mm     |                   |       |
| NUT13/8      | 1 3/8" unf   | RH or LH         | 23.0mm     | Round Locking Nut |       |
| ROUND PATTE  | RN - DESIGNE | FOR USE WITH C   | LOSED BOD  | Y TURNBU          | CKLES |
| RLN5/8       | 5/8" unf     | RH or LH         | 11mm       | 22mm              | 19mm  |
| RLN3/4       | 3/4" unf     | RH or LH         | 13mm       | 27mm              | 24mm  |
| RLN1         | 1" unf       | RH or LH         | 14mm       | 38mm              | 33mm  |
| RLN11/8      | 1 1/8" unf   | RH or LH         | 16mm       | 44mm              | 37mm  |
| RLN11/4      | 1 1/4" unf   | RH or LH         | 18mm       | 50mm              | 40mm  |
| RLN13/8      | 1 3/8" unf   | RH or LH         | 20mm       | 54mm              | 46mm  |