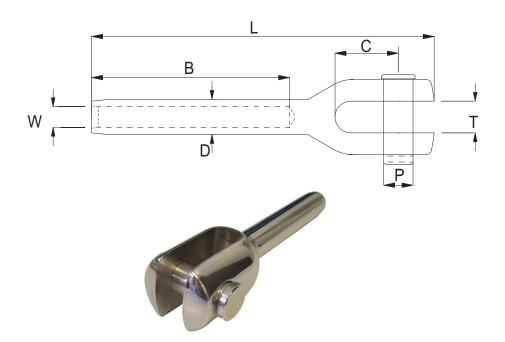

## STAINLESS STEEL SWAGE TERMINALS

Swage Fork

High quality finish and excellent polish

| W                                | Р                    |                                           |                                                                                                       | Swage Fork                                                                                                                                                                                                                      |                                                                                                                                                                                                                                                                                               |                                                                                                                                                                                                                                                                                                                                                           |                                                                                                                                                                                                                                                                                                                                                                                                                         |  |  |  |  |
|----------------------------------|----------------------|-------------------------------------------|-------------------------------------------------------------------------------------------------------|---------------------------------------------------------------------------------------------------------------------------------------------------------------------------------------------------------------------------------|-----------------------------------------------------------------------------------------------------------------------------------------------------------------------------------------------------------------------------------------------------------------------------------------------|-----------------------------------------------------------------------------------------------------------------------------------------------------------------------------------------------------------------------------------------------------------------------------------------------------------------------------------------------------------|-------------------------------------------------------------------------------------------------------------------------------------------------------------------------------------------------------------------------------------------------------------------------------------------------------------------------------------------------------------------------------------------------------------------------|--|--|--|--|
|                                  | P                    | D                                         | С                                                                                                     | Т                                                                                                                                                                                                                               | В                                                                                                                                                                                                                                                                                             | L                                                                                                                                                                                                                                                                                                                                                         | Weight                                                                                                                                                                                                                                                                                                                                                                                                                  |  |  |  |  |
| 3mm                              | 6mm                  | 6.3mm                                     | 12.5mm                                                                                                | 6.2mm                                                                                                                                                                                                                           | 39mm                                                                                                                                                                                                                                                                                          | 70mm                                                                                                                                                                                                                                                                                                                                                      | 20g                                                                                                                                                                                                                                                                                                                                                                                                                     |  |  |  |  |
| 4mm                              | 8mm                  | 7.5mm                                     | 17mm                                                                                                  | 7.9mm                                                                                                                                                                                                                           | 45mm                                                                                                                                                                                                                                                                                          | 83mm                                                                                                                                                                                                                                                                                                                                                      | 36g                                                                                                                                                                                                                                                                                                                                                                                                                     |  |  |  |  |
| 5mm                              | 9.5mm                | 9.1mm                                     | 19mm                                                                                                  | 9.9mm                                                                                                                                                                                                                           | 52mm                                                                                                                                                                                                                                                                                          | 97mm                                                                                                                                                                                                                                                                                                                                                      | 64g                                                                                                                                                                                                                                                                                                                                                                                                                     |  |  |  |  |
| 6mm                              | 11mm                 | 12.5mm                                    | 22mm                                                                                                  | 10.9mm                                                                                                                                                                                                                          | 64mm                                                                                                                                                                                                                                                                                          | 113mm                                                                                                                                                                                                                                                                                                                                                     | 142g                                                                                                                                                                                                                                                                                                                                                                                                                    |  |  |  |  |
| 7mm                              | 12mm                 | 14.3mm                                    | 25mm                                                                                                  | 12.7mm                                                                                                                                                                                                                          | 70mm                                                                                                                                                                                                                                                                                          | 128mm                                                                                                                                                                                                                                                                                                                                                     | 172g                                                                                                                                                                                                                                                                                                                                                                                                                    |  |  |  |  |
| 8mm                              | 12mm                 | 16.0mm                                    | 25mm                                                                                                  | 12.7mm                                                                                                                                                                                                                          | 80mm                                                                                                                                                                                                                                                                                          | 140mm                                                                                                                                                                                                                                                                                                                                                     | 196g                                                                                                                                                                                                                                                                                                                                                                                                                    |  |  |  |  |
| 8mm                              | 14mm                 | 16.0mm                                    | 28mm                                                                                                  | 13.8mm                                                                                                                                                                                                                          | 80mm                                                                                                                                                                                                                                                                                          | 144.5mm                                                                                                                                                                                                                                                                                                                                                   | 278g                                                                                                                                                                                                                                                                                                                                                                                                                    |  |  |  |  |
| 10mm                             | 16mm                 | 18.0mm                                    | 32mm                                                                                                  | 15.8mm                                                                                                                                                                                                                          | 100mm                                                                                                                                                                                                                                                                                         | 174mm                                                                                                                                                                                                                                                                                                                                                     | 376g                                                                                                                                                                                                                                                                                                                                                                                                                    |  |  |  |  |
| 12mm                             | 19mm                 | 21.4mm                                    | 38mm                                                                                                  | 17.8mm                                                                                                                                                                                                                          | 132mm                                                                                                                                                                                                                                                                                         | 227mm                                                                                                                                                                                                                                                                                                                                                     | 1097g                                                                                                                                                                                                                                                                                                                                                                                                                   |  |  |  |  |
| 14mm                             | 22mm                 | 25.0mm                                    | 45mm                                                                                                  | 22mm                                                                                                                                                                                                                            | 156mm                                                                                                                                                                                                                                                                                         | 258mm                                                                                                                                                                                                                                                                                                                                                     | 1105g                                                                                                                                                                                                                                                                                                                                                                                                                   |  |  |  |  |
| 16mm                             | 25.4mm               | 28.2mm                                    | 50mm                                                                                                  | 25mm                                                                                                                                                                                                                            | 176mm                                                                                                                                                                                                                                                                                         | 295.5mm                                                                                                                                                                                                                                                                                                                                                   | 1683g                                                                                                                                                                                                                                                                                                                                                                                                                   |  |  |  |  |
| 19mm                             | 28mm                 | 34.5mm                                    | 58mm                                                                                                  | 28.2mm                                                                                                                                                                                                                          | 210mm                                                                                                                                                                                                                                                                                         | 342mm                                                                                                                                                                                                                                                                                                                                                     | 2580g                                                                                                                                                                                                                                                                                                                                                                                                                   |  |  |  |  |
| 22mm                             | 32mm                 | 40.3mm                                    | 64mm                                                                                                  | 31.8mm                                                                                                                                                                                                                          | 242mm                                                                                                                                                                                                                                                                                         | 391mm                                                                                                                                                                                                                                                                                                                                                     | 3611g                                                                                                                                                                                                                                                                                                                                                                                                                   |  |  |  |  |
| 26mm                             | 35mm                 | 45.9mm                                    | 70mm                                                                                                  | 34.8mm                                                                                                                                                                                                                          | 290mm                                                                                                                                                                                                                                                                                         | 451.5mm                                                                                                                                                                                                                                                                                                                                                   | 5019g                                                                                                                                                                                                                                                                                                                                                                                                                   |  |  |  |  |
| 10<br>12<br>14<br>16<br>19<br>22 | mm<br>mm<br>mm<br>mm | 16mm 19mm 19mm 22mm 25.4mm 28mm 28mm 32mm | mm 16mm 18.0mm   mm 19mm 21.4mm   mm 22mm 25.0mm   mm 25.4mm 28.2mm   mm 28mm 34.5mm   mm 32mm 40.3mm | mm     16mm     18.0mm     32mm       mm     19mm     21.4mm     38mm       mm     22mm     25.0mm     45mm       mm     25.4mm     28.2mm     50mm       mm     28mm     34.5mm     58mm       mm     32mm     40.3mm     64mm | mm     16mm     18.0mm     32mm     15.8mm       mm     19mm     21.4mm     38mm     17.8mm       mm     22mm     25.0mm     45mm     22mm       mm     25.4mm     28.2mm     50mm     25mm       mm     28mm     34.5mm     58mm     28.2mm       mm     32mm     40.3mm     64mm     31.8mm | mm     16mm     18.0mm     32mm     15.8mm     100mm       mm     19mm     21.4mm     38mm     17.8mm     132mm       mm     22mm     25.0mm     45mm     22mm     156mm       mm     25.4mm     28.2mm     50mm     25mm     176mm       mm     28mm     34.5mm     58mm     28.2mm     210mm       mm     32mm     40.3mm     64mm     31.8mm     242mm | mm     16mm     18.0mm     32mm     15.8mm     100mm     174mm       mm     19mm     21.4mm     38mm     17.8mm     132mm     227mm       mm     22mm     25.0mm     45mm     22mm     156mm     258mm       mm     25.4mm     28.2mm     50mm     25mm     176mm     295.5mm       mm     28mm     34.5mm     58mm     28.2mm     210mm     342mm       mm     32mm     40.3mm     64mm     31.8mm     242mm     391mm |  |  |  |  |